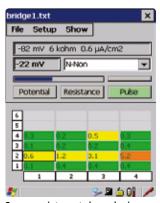

## Overview for evaluation of corrosion condition

- On site graphic display in colour
- Each colour represents a measurement interval for corrosion rate, potential and resistance
- Zoom function of detail area with display of measurement values
- Measuring results in Excel-format are easily transferred to PC for further processing and presentation

Screen picture taken during measuring in "zoom function"

Contour plot from concrete deck in swimming pool