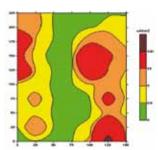

## Overview for evaluation of corrosion condition

- On site graphic display in colour
- Each colour represents a measurement interval for corrosion rate, potential and resistance
- Zoom function of detail area with display of measurement values
- Measuring results in Excel-format are easily transferred to PC for further processing and presentation

Screen picture taken during measuring in "zoom function"

Contour plot from concrete deck in swimming pool